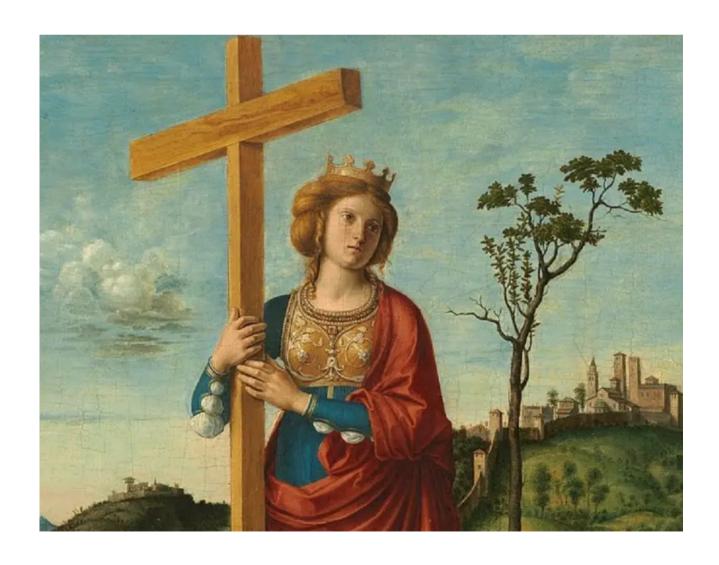

### Maronite Catholic Church

September 12, 2021

# Exaltation of the Holy Cross عيد إرتفاع الصليب



### The Son of Man Lifted Up John 3:13-17

**13** No one has ascended into heaven, except He who descended from heaven: the Son of Man.

**14** And just as Moses lifted up the serpent in the wilderness, so must the Son of Man be lifted up,

**15** so that everyone who believes will have eternal life in Him.

16 "For God so loved the world, that He gave His only Son, so that everyone who believes in Him will not perish, but have eternal life.

17 For God did not send the Son into the world to judge the world, but so that the world might be saved through Him.





9:30 AM

Owen Petrzelka, the deceased of the Shaker, Abraham, & Crispin families (Joe and Terry Shaker)

> Fr Dr William Nijm, Joseph Dacloush, Nazmieh Joubran (Ghada Nijm)

Special Intention for Jeffrey Luka (Subdeacon Tom & Mrs