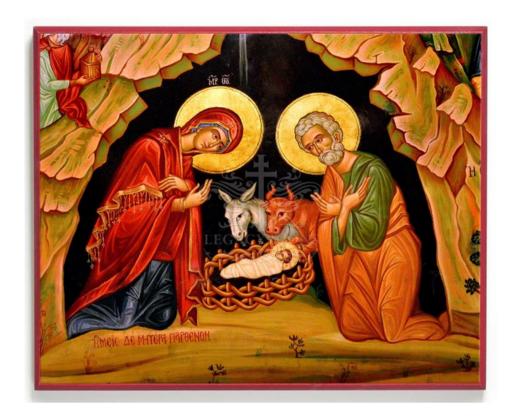

### Birth of the Lord Jesus

# The Magi Visit the Messiah Matthew 2:1-12

- 1 After Jesus was born in Bethlehem in Judea, during the time of King Herod, Magi from the east came to Jerusalem
- **2** and asked, "Where is the one who has been born king of the Jews? We saw his star when it rose and have come to worship him."
- **3** When King Herod heard this he was disturbed, and all Jerusalem with him.
- **4** When he had called together all the people's chief priests and teachers of the law, he asked them where the Messiah was to be born. **5** "In Bethlehem in Judea," they replied, "for this is what the prophet has written:
- **6** "But you, Bethlehem, in the land of Judah, are by no means least among the rulers of Judah; for out of you will come a ruler who will shepherd my people Israel."
- **7** Then Herod called the Magi secretly and found out from them the exact time the star had appeared.

- **8** He sent them to Bethlehem and said, "Go and search carefully for the child. As soon as you find him, report to me, so that I too may go and worship him."
- **9** After they had heard the king, they went on their way, and the star they had seen when it rose went ahead of them until it stopped over the place where the child was.
- **10** When they saw the star, they were overjoyed.
- 11 On coming to the house, they saw the child with his mother Mary, and they bowed down and worshiped him. Then they opened their treasures and presented him with gifts of gold, frankincense and myrrh.
- **12** And having been warned in a dream not to go back to Herod, they returned to their country by another route.