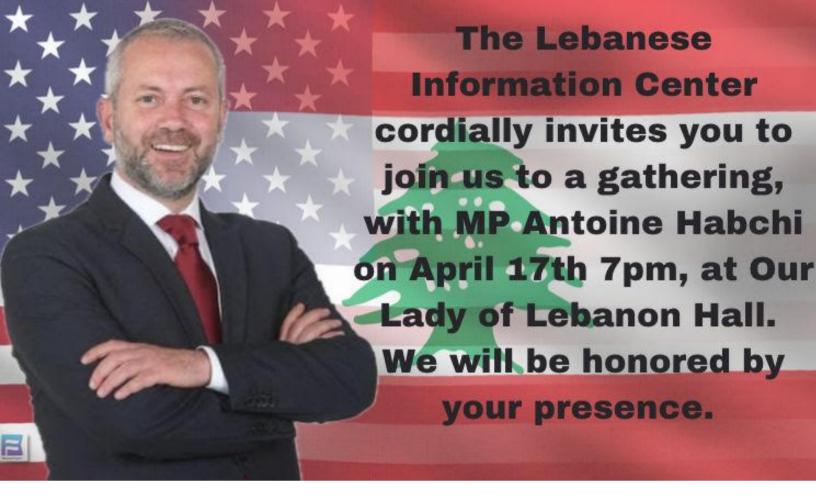

## **SATURDAY MARCH 30**

**TIME 10:30AM** 

**Antoine Habchi** was born on March 1, 1971 in Zouk Mikael – Kesserwan. Habchi is originally from the village of Zrarir in the district of Baalbeck-Hermel.

### **Some of Educational Background**

2014: MA in Clinical Psychology, Balamand University

2000: PhD - Maronites in Modern Times, Sorbonne & USEK.

**1995:** DES: Establishment of Greater Lebanon - Usek.

**1995:** MA Sociology of Development, Lebanese University (Case Study: Deir Al Ahmar).

1993: BA in Sociology, Lebanese University

**1992:** DEUG in Philosophy and Theology, USEK